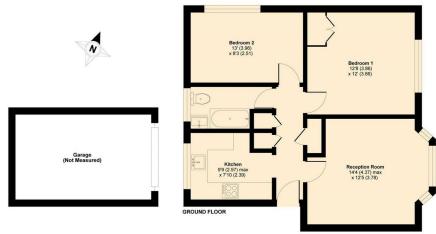

#### Just Centro's Opinion...

family bathroom.

a communal garden.

Offered unfurnished and available from March.

Floor Plan

Certified Property Rics Floor plan produced in accordance with RiCS Property Measurement Standards incorpor International Property Measurement Standards (IPMS2 Residential). © inchecom 2020 Produced for Centro Residential Sales and Lettings Limited. REF: 625298 For illustration purposes only

Additional benefits include storage space throughout, private garage, gas central heating and

ximate Area = 630 sq ft / 59 sq m (excludes garage)