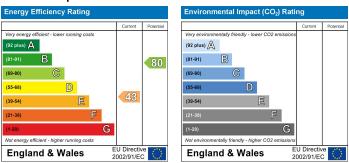

#### **EPC** Graph

#### Description

- Detached Home
- Five Bedrooms
- Garage
- Two Reception Rooms
- Large Garden
- Driveway Parking
- EPC Rating : E
- Council Tax Band : G

#### What you need to know

- Term: 12 months
- Rent: £3500pcm exclusive of bills
- Security deposit: £4038.00
- Council Tax Band G
- Energy Rating: E

Floor Plan Additional Photos