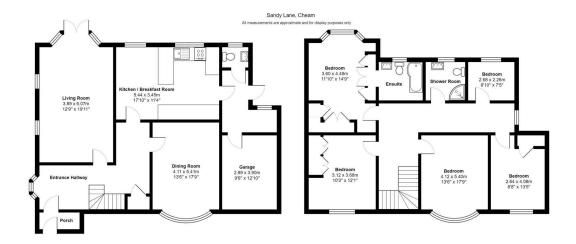

#### What you need to know

- Term: 12 months
- Rent: £3500pcm exclusive of bills
- Security deposit: £4038.00
- Council Tax Band G
- Energy Rating: E

Floor Plan Additional Photos

# For illustration purposes only Accommodation

### All dimensions and measurements are approximate and for guidance only.