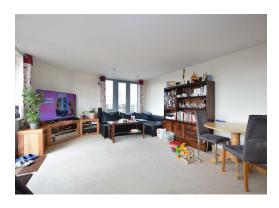

#### Location

From Wallington mainline train station turn right into Wallington High Street. The communal entrance can be found on the right hand side. (Directly next to Tesco Express.)

## Location Map



# £1,600 Per Month - 7th November 2023 Woodcote Road, Wallington, London SM6 0LY



# Description

- Top floor, lift service
- Large private terrace
- Two double bedrooms
- Bathroom and en suite
- Walking distance to Wallington mainline train station
- Energy rating: D
- Council Tax Band C

#### **Features**

- Double glazed windows
- Allocated parking space
- Entry phone system

# What you need to know

- Term: 12 months
- Rent: £1600pcm exclusive of bills
- Security deposit: £1846.00
- Energy rating: D
- Council tax: C





## **EPC** Graph





## Just Centro's Opinion...

This fantastic two bedroom, two bathroom apartment with private terrace and allocated parking. Brilliantly situated along Wallington High Street this top floor apartment offers two double bedrooms, a spacious lounge, modern kitchen, two bathrooms, a wrap around terrace and allocated parking.

Benefits include, lift, double glazing, electric heating, neutral décor and storage space.

Offered unfurnished and available in November. Viewings are highly recommended.

#### Important Note

Centro Residential Sales and Lettings limited have not tested any services, heating system, electrical system, appliances, fixtures and fittings, that may be included in this property and would advise interested parties to satisfy themselves as to their condi