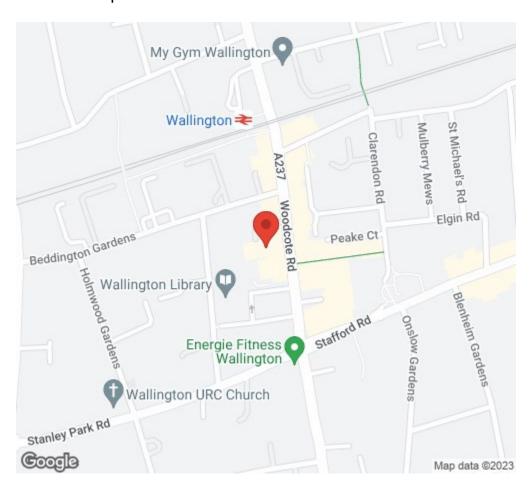

#### Location

From Wallington mainline train station turn right into Wallington High Street. The communal entrance can be found on the right hand side. (Directly next to Tesco Express.)

## Location Map