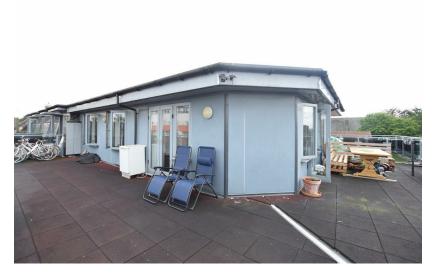

## Just Centro's Opinion...

This fantastic two bedroom, two bathroom apartment with private terrace and allocated parking. Brilliantly situated along Wallington High Street this top floor apartment offers two double bedrooms, a spacious lounge, modern kitchen, two bathrooms, a wrap around terrace and allocated parking.

### Additional Photos