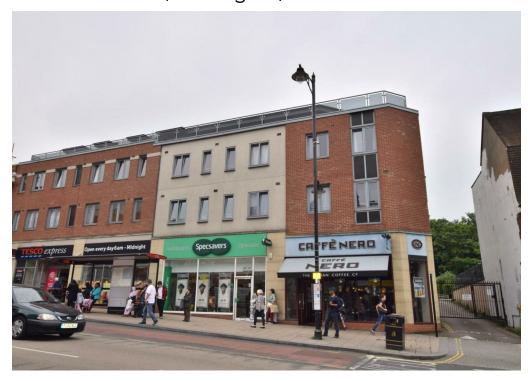

#### Location

From Wallington mainline train station turn right into Wallington High Street. The communal entrance can be found on the right hand side. (Directly next to Tesco Express.)