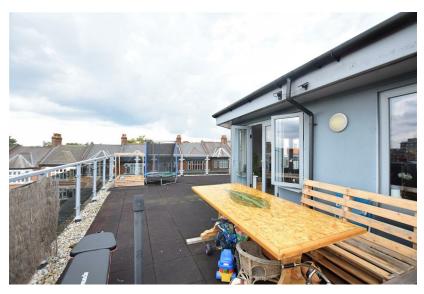

## Just Centro's Opinion...

This fantastic two bedroom, two bathroom apartment with private terrace and allocated parking. Brilliantly situated along Wallington High Street this top floor apartment offers two double bedrooms, a spacious lounge, modern kitchen, two bathrooms, a wrap around terrace and allocated parking.

### Additional Photos