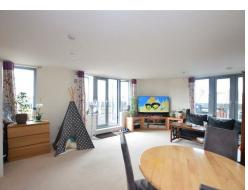

#### Location

From Wallington mainline train station turn right into Wallington High Street. The communal entrance can be found on the right hand side. (Directly next to Tesco Express.)

## Location Map



# £1,600 Per Month - 7th November 2023 Woodcote Road, Wallington, London SM6 0LY



# Description

- Top floor, lift service
- Large private terrace
- Two double bedrooms
- Bathroom and en suite
- Walking distance to Wallington mainline train station
- Energy rating: D
- Council Tax Band C

#### **Features**

- Double glazed windows
- Allocated parking space
- Entry phone system

# What you need to know

- Term: 12 months
- Rent: £1600pcm exclusive of bills
- Security deposit: £1846.00
- Energy rating: D
- Council tax: C





## **EPC** Graph





## Just Centro's Opinion...

This fantastic two bedroom, two bathroom apartment with private terrace and allocated parking. Brilliantly situated along Wallington High Street this top floor apartment offers two double bedrooms, a spacious lounge, modern kitchen, two bathrooms, a wrap around terrace and allocated parking.

Benefits include, lift, double glazing, electric heating, neutral décor and storage space.

Offered unfurnished and available in November. Viewings are highly recommended.

#### Important Note

Centro Residential Sales and Lettings limited have not tested any services, heating system, electrical system, appliances, fixtures and fittings, that may be included in this property and would advise interested parties to satisfy themselves as to their con