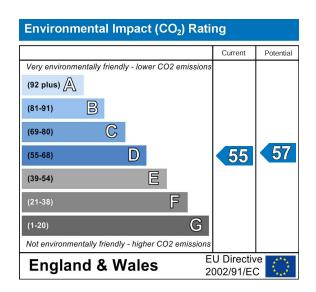

## **EPC** Graph

# Description

- Top floor, lift service
- Large private terrace
- Two double bedrooms
- Bathroom and en suite
- Walking distance to Wallington mainline train station
- Energy rating: D
- Council Tax Band C

# What you need to know

- Term: 12 months
- Rent: £1600pcm exclusive of bills
- Security deposit: £1846.00
- Energy rating: D
- Council tax: C