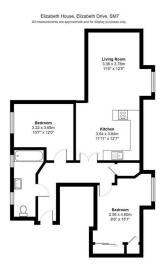

entro's Opinion...

This luxury two double bedroom penthouse apartment is situated in the Gated Banstead Wood development set on 28 acres of woodland and truly stunning communal gardens.

This lovely apartment is the only property on its floor and offers space, style and sophistication throughout. Boasting a large lounge with living and dining space, fitted kitchen, two double bedrooms, stylish bathroom suite, loft access and an allocated parking space.

The grounds offer a mixture of woodlands, open lawn areas, tennis courts, communal barbecue area, visitors parking and landscaped communal gardens. Local shops can be found in Banstead High Street with a mix of traditional village shops, brand stores, restaurants and cafés.

Offered unfurnished and available to view now.

#### Floor Plan



For illustration purposes only