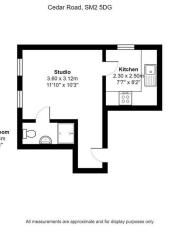

# All dimensions and measurements are approximate and for guidance only.

Available to view now.

Floor Plan

2.34 x . 7'8" x :

For illustration purposes only

This ground-floor apartments offers you spacious living, a separate shower-room and a separate fitted kitchen with electric cooker, fridge and washing machine.