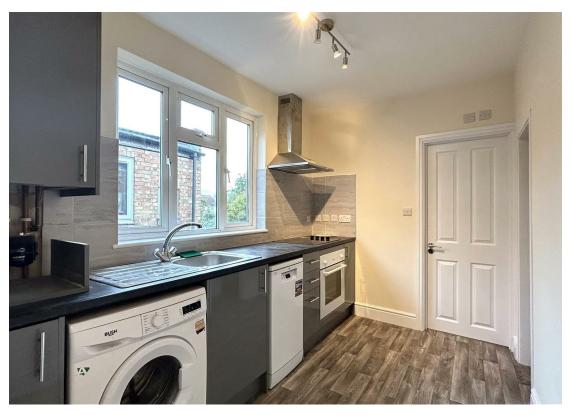

### Just Centro's Opinion...

A newly decorated one bedroom apartment located above a commercial premises set along Cannon Hill lane

This bright and spacious apartment boasts one double bedroom, a large living area, newly fitted kitchen with appliances, an additional office/study and a bathroom suite.

Additional benefits include having your own front door, double glazing throughout, gas central heating and a neutral decor.

Offered unfurnished and available in November.