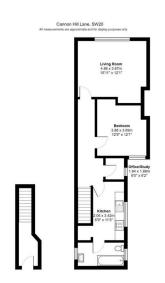

New white goods

## What you need to know

- Term: 12 months
- Rent: £1300pcm exclusive of bills
- Security deposit: £1500.00
- Council Tax band: C
- Energy Rating: C



### Additional Photo



## EPC Graph





#### Accommodation

# All dimensions and measurements are approximate and for guidance only.

### Just Centro's Opinion...

A newly decorated one bedroom apartment located above a commercial premises set along Cannon Hill lane

This bright and spacious apartment boasts one double bedroom, a large living area, newly fitted kitchen with appliances, an additional office/study and a bathroom suite.

Additional benefits include having your own front door, double glazing throughout, gas central heating and a neutral decor.

Offered unfurnished and available in November.

### Floor Plan



For illustration purposes only