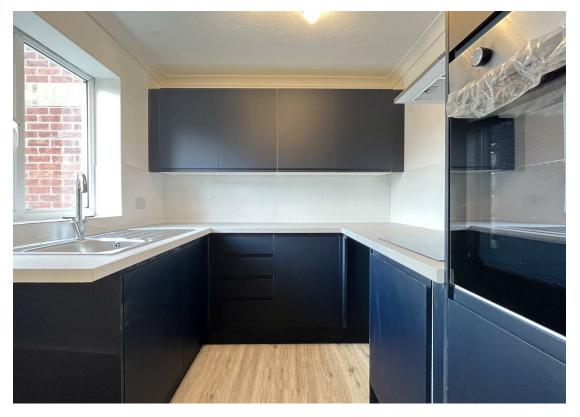

## Description

- Purpose Build
- Two Bedrooms
- Ground Floor
- Spacious Lounge
- Fitted Kitchen
- Newly Renovated
- Parking
- Energy Rating: D
- Council Tax Band C

Comprising of a large double bedroom with fitted wardrobes, a second smaller double bedroom, a spacious lounge leading to a modern kitchen and a family bathroom

Other features include allocated and visitor parking, brand new carpets, newly painted throughout and a newly fitted electric heating system.