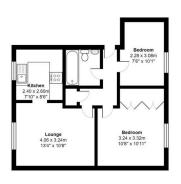

#### Floor Plan

Primrose Close, Hackbridge, SM6 7HJ

.

#### Accommodation

# All dimensions and measurements are approximate and for guidance only.