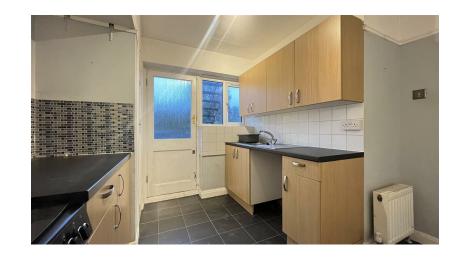

## Description

- Ground floor maisonette
- Two double bedrooms
- Separate kitchen to lounge
- Bathroom
- Within walking distance of Carshalton train station
- Unfurnished
- Council Tax band: C
- Energy Rating: D
- Features
- Gas central heating
- Double glazed windows
- Front & rear garden

# Just Centro's Opinion...

A bright and spacious ground floor maisonette with two double bedrooms, bathroom with shower over the bath, separate kitchen to the lounge and private rear garden accessed via the kitchen. The property benefits from having gas central heating, double glazed windows and free on street parking. The property is situated within walking distance of Carshalton train station and other amenities.