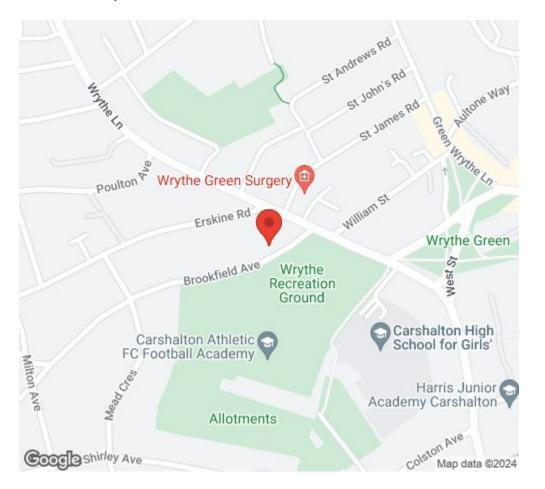

#### Location

From Carshalton train station on West Street, going in a northerly direction continue into Wrythe Lane. Carshalton Girls School can be found on the left hand side, take the next left into Brookfield Avenue. The property is next to the park.

### Location Map