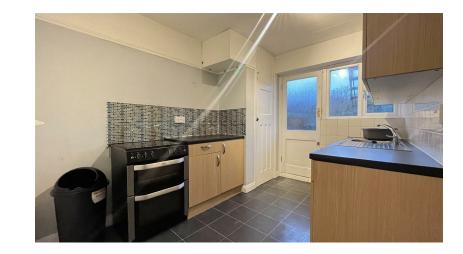

## Description

- Ground floor maisonette
- Two double bedrooms
- Separate kitchen to lounge
- Bathroom
- Within walking distance of Carshalton train station
- Unfurnished
- Council Tax band: C
- Energy Rating: D
- Features
- Gas central heating
- Double glazed windows
- Front & rear garden

# Just Centro's Opinion...

A bright and spacious ground floor maisonette with two double bedrooms, bathroom with shower over the bath, separate kitchen to the lounge and private rear garden accessed via the kitchen. The property benefits from having gas central heating, double glazed windows and free on street parking. The property is situated within walking distance of Carshalton train station and other amenities.