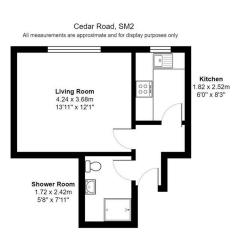

f bills
- Security deposit: £1096.00
- Council Tax Band A
- Energy Rating: C



#### Additional Photo



## EPC Graph





#### Accommodation

# All dimensions and measurements are approximate and for guidance only.

#### Just Centro's Opinion...

A well-presented Studio apartment located on the popular Cedar Road in Sutton which is walking distance to both Sutton High Street and Sutton Rail Station.

This first floor apartments offers you spacious living, a separate shower-room and a separate fitted kitchen with electric cooker, fridge and washing machine.

There is driveway parking available on a first come first served basis, gas central heating, full double glazing, new carpets and newly painted.

Available to view now.

£1000 for a single occupant £1050 for a couple

#### Floor Plan



For illustration purposes only