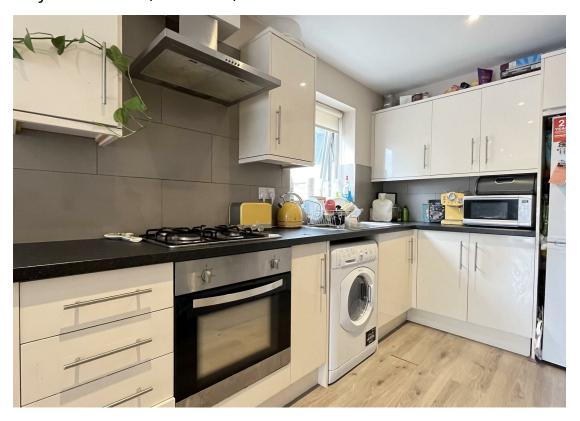

#### Description

- Conversion Apartment
- Split Level
- Two Double Bedrooms
- Open Plan Lounge
- Modern Kitchen
- Roof Terrace
- Patio GardenCouncil Tax Band C
- Energy Rating: C

### Just Centro's Opinion...

A very well presented two double bedroom split level apartment with private patio and roof terrace. This lovely apartment located above commercial premises offers you an open plan lounge opening on to a private roof terrace and a modern fitted kitchen, you then have stairs down leading to two double bedrooms, both with fitted wardrobes, one with direct access to a patio garden and a stylish shower room.

## Additional Photos