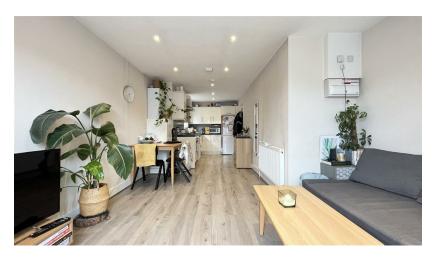

#### Description

- Conversion Apartment
- Split Level
- Two Double Bedrooms
- Open Plan Lounge
- Modern Kitchen
- Roof Terrace
- Patio GardenCouncil Tax Band C
- Energy Rating: C

### Just Centro's Opinion...

A very well presented two double bedroom split level apartment with private patio and roof terrace. This lovely apartment located above commercial premises offers you an open plan lounge opening on to a private roof terrace and a modern fitted kitchen, you then have stairs down leading to two double bedrooms, both with fitted wardrobes, one with direct access to a patio garden and a stylish shower room.