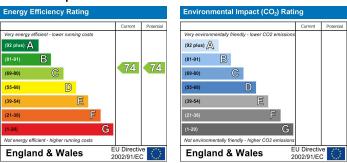

#### **EPC** Graph

#### Description

- Conversion Apartment
- Split Level
- Two Double Bedrooms
- Open Plan Lounge
- Modern Kitchen
- Roof Terrace
- Patio GardenCouncil Tax Band C
- Energy Rating: C

#### What you need to know

- Term: 12 months
- Rent: £1900pcm exclusive of bills
- Security deposit: £2192.00
- Council Tax Band C
- Energy Rating: C

Floor Plan

All measurements are approximate and for display purposes only