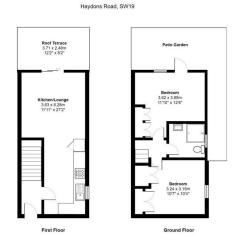

#### What you need to know

- Term: 12 months
- Rent: £1900pcm exclusive of bills
- Security deposit: £2192.00
- Council Tax Band C
- Energy Rating: C

Floor Plan

All measurements are approximate and for display purposes only