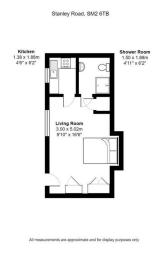

|
| England & Wales EU Directive 2002/91/EC             |         |           |

#### Accommodation

# All dimensions and measurements are approximate and for guidance only.

#### Just Centro's Opinion...

A well-presented Studio apartment located on the popular Stanley Road in Sutton which is walking distance to both Sutton High Street and Sutton Rail Station.

This ground-floor apartments offers you a private entrance, good size living area, a separate shower-room and a fitted kitchen with electric cooker, fridge and washing machine..

There is driveway parking available on a first come first served basis, you have a beautful communal garden, electric heating, full double glazing,

Offered furnished and available in January.

Suited for a single occupant only

#### Floor Plan



For illustration purposes only