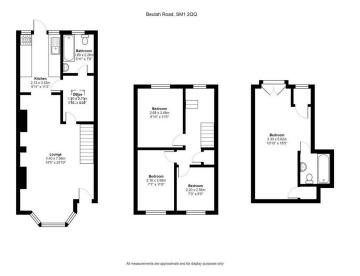

## What you need to know

- Term: 12 months
- Rent: £2250pcm exclusive of bills
- Security deposit: £2596.00
- Council Tax Band C
- Energy Rating: C

Floor Plan Additional Photos

# For illustration purposes only Accommodation

All dimensions and measurements are approximate and for guidance only.