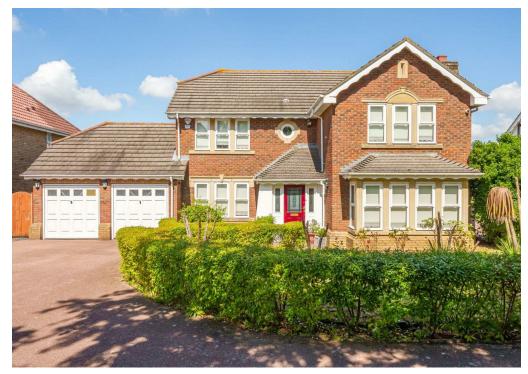

## Description

- Detached
- Private Road
- Five Bedrooms
- Four Bathrooms
- Stunning Views
- Driveway
- EPC Rating : C
- Council Tax Band : G

## Just Centro's Opinion...

A unique opportunity to rent this five bedroom detached house located on a private gated road, offering stunning views across the London skyline.

The ground floor comprises a large entrance hallway, spacious lounge, dining room, additional conservatory, fully fitted kitchen, TV room, Office room, shower room and utility room. Upstairs you will find a spacious landing, five bedrooms, two with en-suite shower rooms and a family bathroom.