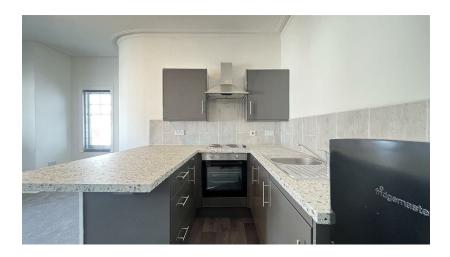

# Description

- Newly Refurbished
- Two Double Bedrooms
- First Floor
- Great Location
- New Carpets
- Newly Decorated
- Open Plan
- EPC Rating : C
- Council Tax Band : C

The apartment boasts two double bedrooms, a modern kitchen/lounge and a stylish bathroom suite.

Additional benefits include gas central heating, high ceilings, on street permit parking and has been newly painted and carpeted throughout.