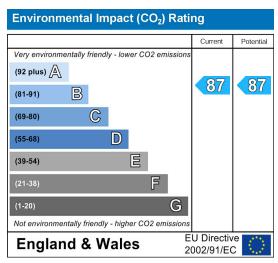

# **EPC** Graph

# Description

- Modern Apartment
- Two Double Bedrooms
- Open Plan Lounge
- Modern Kitchen
- Breakfast Bar
- Top Floor
- Council Tax Band C
- Energy Rating: B

## What you need to know

- Term: 12 months
- Rent: £1500pcm exclusive of bills
- Security deposit: £1730.00
- Council Tax Band C
- Energy Rating: (B)