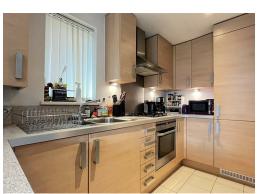

## Description

- Modern Development
- First Floor
- One Bedroom
- Open Plan
- Modern Kitchen
- Allocated Parking
- Great Location Unfurnished
- EPC Rating C
- Council Tax Band C

Boasting a spacious Living area with an open plan lounge and modern kitchen, one large double bedroom with built in storage and a stylish bathroom suite.

Allocated and visitors parking, gas central heating and double glazing, ample storage space, lift access and communal gardens