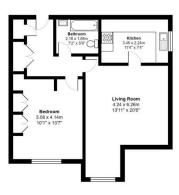

#### What you need to know

- Term: 12 months
- Rent: £1250pcm exclusive of bills
- Security deposit: £1442.00
- Council tax: C
- Energy rating: (C)

Floor Plan

Grove Road, SM1 2AG

All measurements are approximate and for display purposes or

# For illustration purposes only Accommodation

# All dimensions and measurements are approximate and for guidance only.