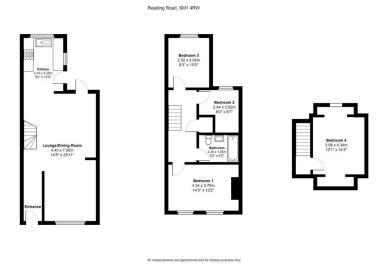

## Floor Plan Additional Photos

# For illustration purposes only Accommodation

## All dimensions and measurements are approximate and for guidance only.

#### Description

- Four bedrooms
- Terraced house
- Modern kitchen
- Modern bathroom
- Through lounge/diner
- Unfurnished
- Energy rating: D
- Council tax: D

Upstairs, the first floor accommodates three comfortably sized bedrooms and a new bathroom suite, while the top floor hosts the fourth bedroom, offering versatile living arrangements.

Conveniently situated on Reading Road you are only a five minute walk from Sutton railway station and one can be in central London within 25 minutes. You may want to include this. the property benefits from close proximity to Sutton Rail Station and Sutton High Street, providing easy access to a diverse range of shopping amenities.