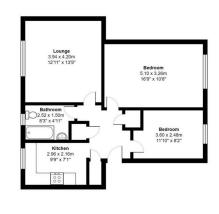

ty and would advise interested parties to satisfy themselves as to their condition or investigating the presence of any deleterious materials.

Viewing: Strictly by appointment through:

CENTRO RESIDENTIAL SALES AND LETTINGS LIMITED Tel: 020 8401 5000 E-mail: residential@centro.plc.uk

# £1,650 Per Month - 27th July 2024 Grove Road, Sutton, Surrey SM1 2AL



#### Description

- Purpose Build
- Two Bedrooms
- Recently Decorated
- Residents Parking
- Great Location
- Unfurnished
- Council Tax Band C
- EPC Rating D

#### Features

- Electric Heating
- Double Glazing
- New Carpets

## What you need to know

- Term: 12 months
- Rent: £1650pcm exclusive of bills
- Security deposit: £1903.00
- Council Tax Band C
- Energy Rating: D





#### Additional Photos

Portland Court, Grove Road, SM1 2AL



For illustration purposes only



## All dimensions and measurements are approximate and for guidance only.

## Just Centro's Opinion...

Located within a short walking distance to Sutton Mainline Station, Sutton town centre and its host of amenities including shops, restaurants and transport facilities you will find this superb two-bedroom purpose built flat.

The property is located on the first floor and benefits from two great size double bedrooms, a spacious lounge with living and dining space, a brand-new kitchen and a stylish new bathroom suite.

Additional benefits include on residents parking, communal gardens, storage space, new electric heating, double glazing and newly decorated throughout.

Offered unfurnished and available to view now.