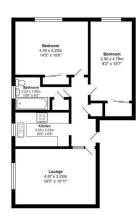

### What you need to know

- Term: 12 months
- Rent: £1750pcm exclusive of bills
- Security deposit: £2019.00
- Council Tax Band C
- Energy Rating: D

Floor Plan Additional Photos

Upton Dene, Grange Road, SM2 6TA

All measurements are approximate and for display purposes or