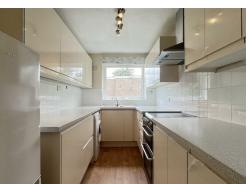

#### Description

- Purpose Built
- First Floor
- Two Double Bedrooms
- Modern Kitchen
- Garage
- Communal Gardens
- Great Location
- Unfurnished EPC Rating D
- Council Tax Band C

The first-floor apartment features a modern bathroom, and a well-equipped kitchen. With laminate flooring and neutral decor throughout.

Parking will never be an issue with space for one vehicle and a garage for added convenience. Residents can also enjoy the benefits of communal gardens.