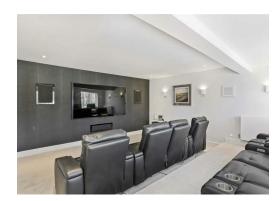

The heart of the house lies in the stunning kitchen, complete with an island for seating, which flows into a spacious lounge. There is also a large and separate utility room for added convenience. A standout highlight is the cinema room, with leather reclining seats and surround sound, where you can enjoy your favourite TV and movies in the comfort of your own home. The house also benefits from a spacious reception room, and there is an additional room currently used as an office.