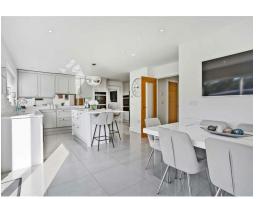

The heart of the house lies in the stunning kitchen, complete with an island for seating, which flows into a spacious lounge. There is also a large and separate utility room for added convenience. A standout highlight is the cinema room, with leather reclining seats and surround sound, where you can enjoy your favourite TV and movies in the comfort of your own home. The house also benefits from a spacious reception room, and there is an additional room currently used as an office.