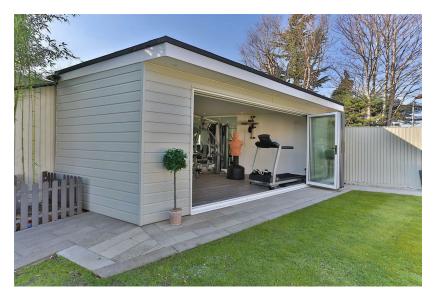

ing, working from home, entertainment and/or unwinding after a long day.

The heart of the house lies in the stunning kitchen, complete with an island for seating, which flows into a spacious lounge. There is also a large and separate utility room for added convenience. A standout highlight is the cinema room, with leather reclining seats and surround sound, where you can enjoy your favourite TV and movies in the comfort of your own home. The house also benefits from a spacious reception room, and there is an additional room currently used as an office.

The master bedroom is a true sanctuary, featuring a large modern en-suite and dressing area. With three additional bedrooms, there is no shortage of space for everyone in the family to have their own retreat.

# **Additional Photos**