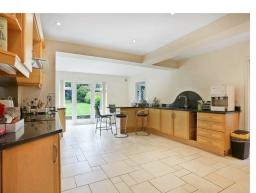

As you step inside the hallway, you are led towards a large kitchen featuring a breakfast bar, ideal for morning gatherings. The separate utility room adds convenience to your daily chores, while the separate study offers a quiet space for work or hobbies.