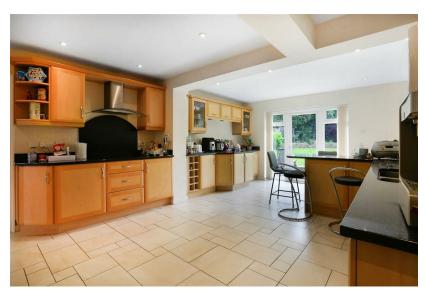

As you step inside the hallway, you are led towards a large kitchen featuring a breakfast bar, ideal for morning gatherings. The separate utility room adds convenience to your daily chores, while the separate study offers a quiet space for work or hobbies.