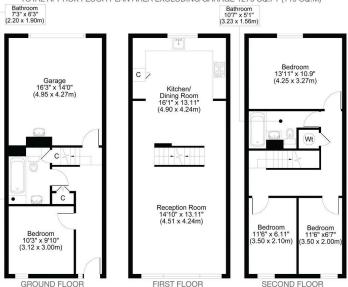

### Floor Plan

#### BANKSIDE, SM5

TOTAL APPROX FLOOR PLAN AREA INCLUDING GARAGE 1505 SQ.FT (140 SQ.M) TOTAL APPROX FLOOR PLAN AREA EXCLUDING GARAGE 1276 SQ.FT (119 SQ.M)

Fall measurements, walls, doors, windows, fittings and their appliances, their size and lecations are Fall measurements are no purposes bonely entation purposes.

# All dimensions and measurements are approximate and for guidance only.