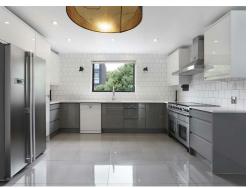

The newly decorated interior features new flooring and a stylish kitchen complete with appliances, including a dishwasher, range cooker, and American-style fridge freezer. The double glazing and electric heating add to the comfort and efficiency of the home.

#### Additional Photos