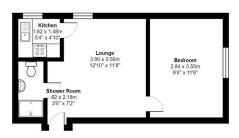

## What you need to know

- Term: 12 months
- Rent: £1100pcm exclusive of bills
- Security deposit: £1269.00
- Council Tax Band A
- Energy Rating: C

Floor Plan

Camborne Road, SM2 6RH

All measurements are approximate and for display purposes only