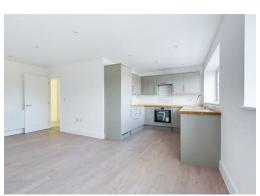

## Description

- Modern Apartment
- Two Bedrooms
- Amenities Nearby
- Fitted Kitchen
- Open Plan Lounge
- Unfurnished
- Council Tax : C
- EPC Rating : D

## Just Centro's Opinion...

Looking for a renovated two-bedroom flat in the heart of Banstead High Street? Look no further!

Boasting two double bedrooms, an open plan lounge with brand new fully integrated kitchen, 3-piece bathroom suite, entrance hallway with cupboard for additional storage and hot water pressure system, double glazing, electric heating and security video entry.