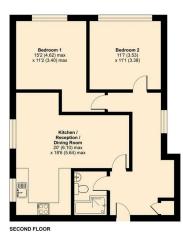

### Floor Plan

## Lamborn Place, High Street, Banstead, SM7 Approximate Area = 768 sq ft / 71.3 sq m

Contified Property Measurement Standards incorporating International Property Measurement Standards in (IPMSZ Residential). © nichocom 2022. Measurement Measurement Standards (IPMSZ Residential). © nichocom 2022. Property Measurement Standards (IPMSZ Residential). © nichocom 2022. Measurement Standards (I