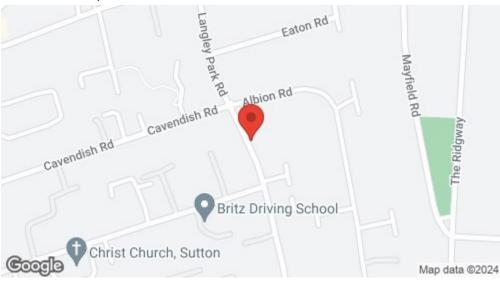

### Location

SM2 5GZ - From Centro offices in Brighton Road, turn right into Cedar Road, then take the third exit at the roundabout into Langley Park Road. Take the second exit at the next roundabout and the property can be found on the left hand side.

## Location Map