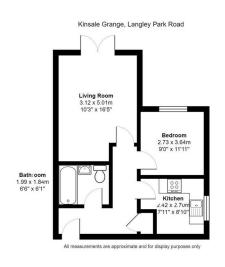

ld advise interested parties to satisfy themselves as to their condition or investigating the presence of any deleterious materials.

Viewing: Strictly by appointment through:

CENTRO RESIDENTIAL SALES AND LETTINGS LIMITED Tel: 020 8401 5000 E-mail: residential@centro.plc.uk

# £1,350 Per Month - 25th September 2024 Langley Park Road, South Sutton, SM2 5GZ



#### Description

- Ground Floor Apartment
- Allocated Parking
- Direct Access to Patio
- Modern Specification
- Great Location
- Unfurnished
- EPC Rating : C
- Council Tax Band : C

#### Features

- Double glazing
- Gas central heating
- Allocated parking

#### What you need to know

- Term: 12 months
- Rent: £1350pcm exclusive of bills
- Security deposit: £1557.00
- Council Tax band: C
- Energy Rating: C





### Additional Photos



For illustration purposes only Accommodation



# All dimensions and measurements are approximate and for guidance only.

# Just Centro's Opinion...

This modern, well presented ground floor one bedroom apartment is located within 0.5 miles of Sutton rail station offering both Southern and Thameslink services into London Victoria, London Bridge and St Pancras international.

The property benefits from direct access to a patio and communal gardens via the lounge, bedroom with built-in wardrobe, kitchen with built in appliances and gated residents parking.

The property is in a fantastic location, being within walking distance of a whole host of shops, restaurants and leisure facilities.

Offered unfurnished and available at the end of September.