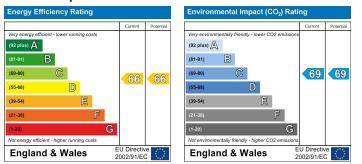

# EPC Graph

### Studio Room

- Cluster Apartment
- Separate Shower-Room
- Shared Kitchen
- Basement
- Light-well
- Great Location
- Council Tax Band: A
- Energy Rating: D
- £20 monthly Water charge

## What you need to know

- Term: 12 months
- Rent: £800pcm exclusive of bills
- Security deposit: £923.00
- Council Tax Band: A
- Energy Rating: D