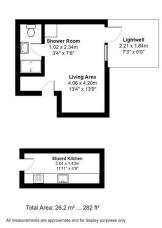

### Studio Room

- Cluster Apartment
- Separate Shower-Room
- Shared Kitchen
- Basement
- Light-well
- Great Location
- Council Tax Band: A
- Energy Rating: D
- £20 monthly Water charge

## All dimensions and measurements are approximate and for guidance only.