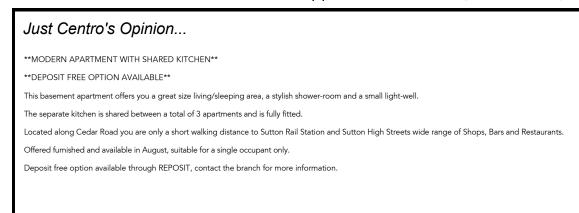

#### Description

### Studio Room

- Cluster Apartment
- Separate Shower-Room
- Shared Kitchen
- Basement
- Light-well
- Great Location
- Council Tax Band: A
- Energy Rating: D
- £20 monthly Water charge

## Features

- Studio Room
- Shared Kitchen
- Deposit Free Option