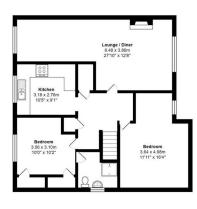

### What you need to know

- Term: 12 months
- Rent: £1750pcm exclusive of bills
- Security deposit: £2019.00
- Council Tax Band C
- Energy Rating: C

Floor Plan
Additional Photos

All measurements are approximate and for display purposes or

## All dimensions and measurements are approximate and for guidance only.