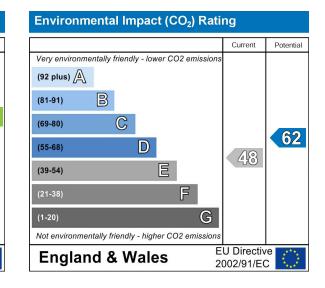

#### EPC Graph

#### Energy Efficiency Rating Current Potential Very energy efficient - lower running costs (92 plus) 🗛 В 72 C (69-80) 64 (55-68) D (39-54) (21-38) 5 G 1-20) Not energy efficient - higher running costs EU Directive 2002/91/EC **England & Wales**