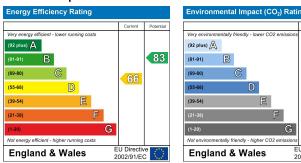

### **EPC** Graph

### Description

- Detached House
- Two Double Bedrooms
- Driveway Parking
- Stunning Garden
- Sought After Location
- Furnished
- EPC Rating : D
- Council Tax Band : E

### What you need to know

- Term: 12 months
- Rent: £2000pcm exclusive of bills
- Security deposit: £2307.00
- Council Tax Band: E
- Energy Rating: D

Floor Plan Additional Photos