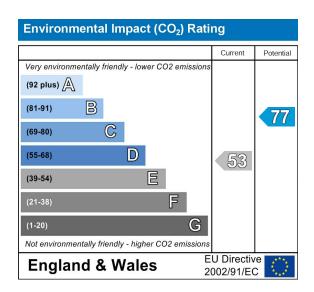

#### **EPC** Graph

### Description

- Ground floor maisonette
- Two double bedrooms
- Separate kitchen to lounge
- Bathroom
- Within walking distance of Carshalton train station
- Unfurnished
- Council Tax band: C
- Energy Rating: D

## What you need to know

- Term: 12 months
- Rent: £1500pcm exclusive of bills
- Security deposit: £1730.00
- Council Tax band: C
- Energy Rating: D