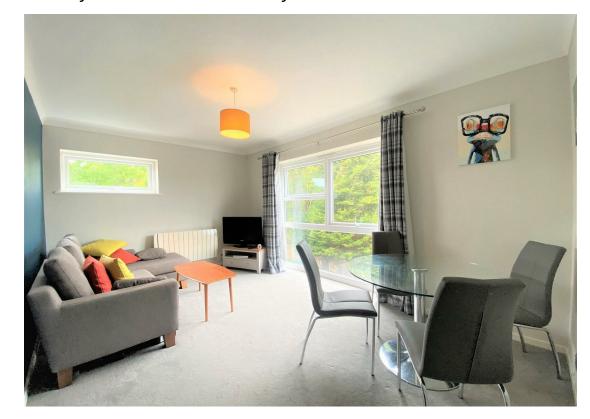

### Description

- One Bedroom
- Neutral Decor
- Second Floor
- Furnished
- EPC Rating D
- Council Tax Band C

The property is located on the second floor and benefits from lounge/diner, separate fitted kitchen, spacious bedroom including wardrobes and a bathroom suite.

Additional benefits include on road parking, communal gardens, storage space, electric heating, double glazing and neutral decor throughout.