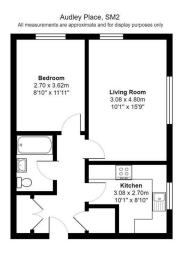

#### What you need to know

- Term: 12 months
- Rent: £1300pcm exclusive of bills
- Security deposit: £1500.00
- Council Tax Band C
- Energy Rating: D

Floor Plan Additional Photos

The property is located on the second floor and benefits from lounge/diner, separate fitted kitchen, spacious bedroom including wardrobes and a bathroom suite.

Additional benefits include on road parking, communal gardens, storage space, electric heating, double glazing and neutral decor throughout.