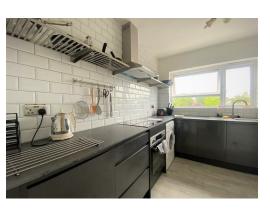

The property is located on the second floor and benefits from lounge/diner, separate fitted kitchen, spacious bedroom including wardrobes and a bathroom suite.

Additional benefits include on road parking, communal gardens, storage space, electric heating, double glazing and neutral decor throughout.