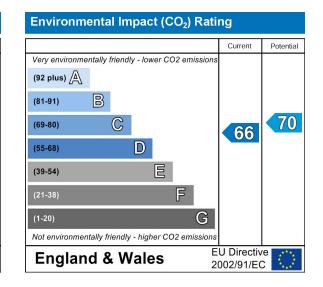

#### EPC Graph

#### Energy Efficiency Rating Current Potential Very energy efficient - lower running costs (92 plus) 🗛 В 82 C (69-80) 62 (55-68) D (39-54) (21-38) F G 1-20) Not energy efficient - higher running costs EU Directive 2002/91/EC **England & Wales**