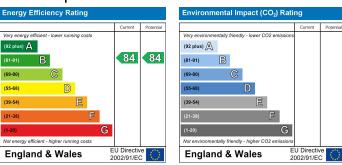

# **EPC** Graph

## Description

- Two Bedrooms
- Two Bathrooms
- Balcony
- Underground Parking Available
- Modern Development
- Unfurnished
- Council Tax Band : C
- EPC Rating : B

## What you need to know

- Term: 12 months
- Rent: £1650pcm exclusive of bills
- Security deposit: £1903.00
- Council Tax Band C
- Energy Rating: B