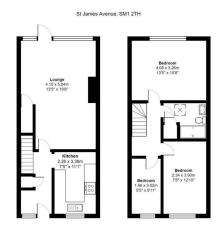

### What you need to know

- Term: 12 months
- Rent: £2150pcm exclusive of bills
- Security deposit: £2480.00
- Council Tax Band D
- Energy Rating: E

Floor Plan Additional Photos

# For illustration purposes only Accommodation

## All dimensions and measurements are approximate and for guidance only.