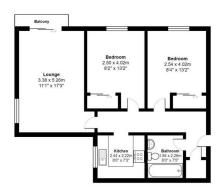

### What you need to know

- Term: 12 months
- Rent: £1500pcm exclusive of bills
- Security deposit: £1730.00
- Council Tax Band C
- Energy Rating: C

Floor Plan Additional Photos

Palmerston House, Basing Road, Banstead, SM7 2AH

# All dimensions and measurements are approximate and for guidance only.