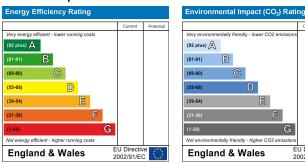

# **EPC** Graph

#### Description

- Two Bedroom
- Spacious Lounge
- Private Balcony
- Two Parking Spaces
- 2nd Floor
- Great Location
- Walking Distance to High Street
- Walking Distance to Banstead Rail Station
- Council Tax Band C
- EPC Rating C

### What you need to know

- Term: 12 months
- Rent: £1500pcm exclusive of bills
- Security deposit: £1730.00
- Council Tax Band C
- Energy Rating: C

Floor Plan Additional Photos

Palmerston House, Basing Road, Banstead, SM7 2AH