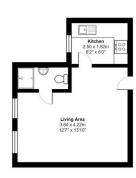

## What you need to know

- Term: 12 months
- Rent: £925pcm exclusive of bills
- Security deposit: £1067.00
- Council Tax Band A
- Energy Rating: C

Floor Plan

Cedar Road, SM2 5DG

All measurements are approximate and for display purposes of