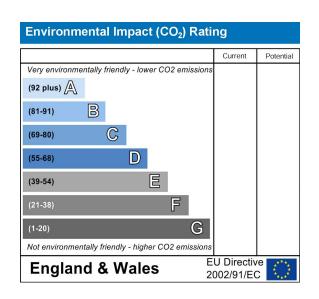

# What you need to know

- Term: 12 or 24 months
- Rent: £1750pcm exclusive of bills
- Security deposit: £2019.00
- Council Tax band: C
- Energy Rating: C

## **EPC** Graph