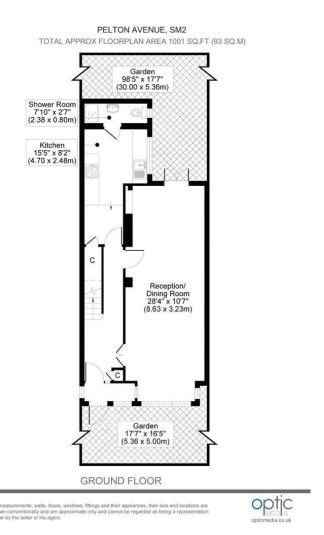

West garden.

The property comprises of a light and spacious entrance hall, large formal reception room benefiting from a bay window which leads to a lovely dining room with French doors opening to the private garden. The property also benefits from a newly refurbished fully fitted kitchen leading to the downstairs shower-room.

Heading upstairs you will find three spacious bedrooms; two of which are doubles, with the third being a large single as well a very stylish fully tiled bathroom.

Schools in the area consist of Avenue Primary Academy, Harris Academy, Overton Grange School, Eagle House and Seaton House School along with Bus routes available to the highly regarded Nonsuch High School.

Offered unfurnished and available in December, viewings are highly recommended.

#### Floor Plan



## For illustration purposes only