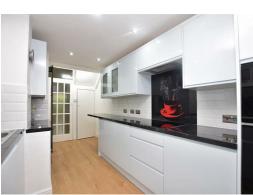

The property comprises of a light and spacious entrance hall, large formal reception room benefiting from a bay window which leads to a lovely dining room with French doors opening to the private garden. The property also benefits from a newly refurbished fully fitted kitchen leading to the downstairs shower-room.