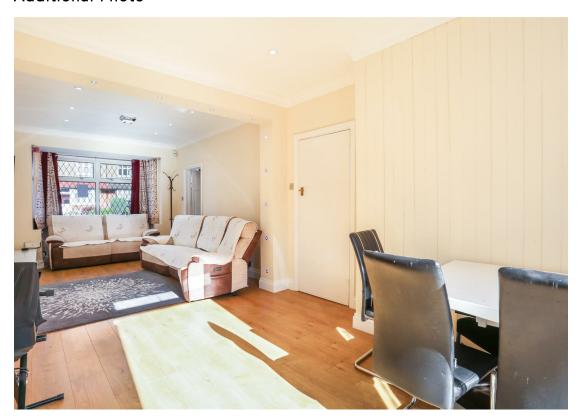

#### Additional Photo

The property comprises of a light and spacious entrance hall, large formal reception room benefiting from a bay window which leads to a lovely dining room with French doors opening to the private garden. The property also benefits from a newly refurbished fully fitted kitchen leading to the downstairs shower-room.