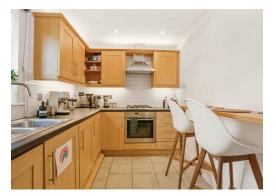

This first-floor purpose-built apartment offers you a spacious lounge opening on to a private balcony, a modern kitchen with built in appliances and breakfast bar, two double bedrooms, one with en-suite shower-room and a separate family bathroom.