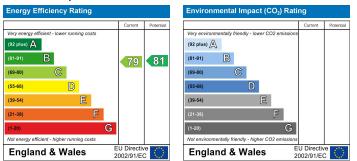

# EPC Graph

#### Description

- Modern Development
- Gated Parking
- Two Bedrooms
- Two Bathrooms
- Private Balcony
- Great Location
- EPC Rating : C
- Council Tax Band : D

## What you need to know

- Term: 12 months
- Rent: £1550pcm exclusive of bills
- Security deposit: £1788.00
- Council Tax Band D
- Energy Rating: C