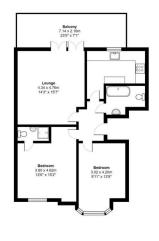

to satisfy themselves as to their condition or investigating the presence of any deleterious materials.

Viewing: Strictly by appointment through:

CENTRO RESIDENTIAL SALES AND LETTINGS LIMITED Tel: 020 8401 5000 E-mail: residential@centro.plc.uk

# £1,550 Per Month - 18th November 2024 Lesbourne Road, Reigate, Surrey RH2 7AU



#### Description

- Modern Development
- Gated Parking
- Two Bedrooms
- Two Bathrooms
- Private Balcony
- Great Location
- EPC Rating : C
- Council Tax Band : D

#### Features

- Gas Central Heating
- Double Glazing
- Underground Parking

## What you need to know

- Term: 12 months
- Rent: £1550pcm exclusive of bills
- Security deposit: £1788.00
- Council Tax Band D
- Energy Rating: C





## Additional Photos

Fonteyn Court, 18, Lesbourne Road, Reigate, RH2 7AU



For illustration purposes only



# All dimensions and measurements are approximate and for guidance only.

# Just Centro's Opinion...

A beautiful two-bedroom, two-bathroom apartment set within a modern development in a convenient location within a short walk to Reigate town centre, the beautiful Priory Park and Reigate Station.

This first-floor purpose-built apartment offers you a spacious lounge opening on to a private balcony, a modern kitchen with built in appliances and breakfast bar, two double bedrooms, one with en-suite shower-room and a separate family bathroom.

Other features include, gated under-ground parking, full double glazing, gas central heating, carpeted rooms and neutral decor.

Located on Lesbourne Road you are moments away from Reigate Town Centre which offers a w