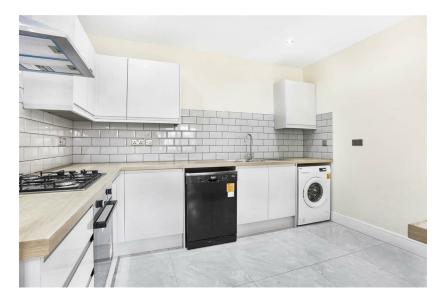

## Description

- New Development
- Two Bedrooms
- Open Plan Lounge
- Modern Kitchen
- Fully Tiled Bathroom
- Ground Floor
- Unfurnished
- EPC Rating C
- Council Tax Band C

The ground floor two bedroom apartment offers a one spacious double bedroom, along with a good size single bedroom - perfect for a small family or professionals looking for extra space.

The open plan kitchen is a highlight of this property, equipped with all new appliances including a dishwasher and a convenient breakfast island for casual dining. The fully tiled shower room adds a touch of luxury to the space, making it a comfortable and contemporary living environment.