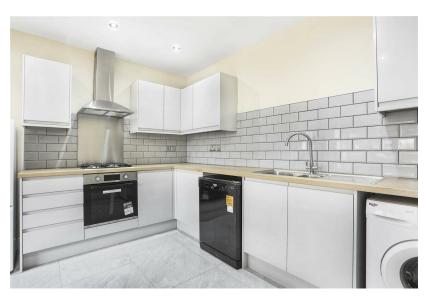

## Description

- New Development
- Two Bedrooms
- Open Plan Lounge
- Modern Kitchen
- Fully Tiled Bathroom
- Ground Floor
- Unfurnished
- EPC Rating C
- Council Tax Band C

The ground floor two bedroom apartment offers a one spacious double bedroom, along with a good size single bedroom - perfect for a small family or professionals looking for extra space.

The open plan kitchen is a highlight of this property, equipped with all new appliances including a dishwasher and a convenient breakfast island for casual dining. The fully tiled shower room adds a touch of luxury to the space, making it a comfortable and contemporary living environment.