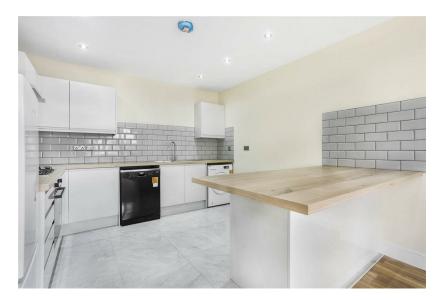

## Description

- New Development
- Two Bedrooms
- Open Plan Lounge
- Modern Kitchen
- Fully Tiled Bathroom
- Ground Floor
- Unfurnished
- EPC Rating C
- Council Tax Band C

The ground floor two bedroom apartment offers a one spacious double bedroom, along with a good size single bedroom - perfect for a small family or professionals looking for extra space.

The open plan kitchen is a highlight of this property, equipped with all new appliances including a dishwasher and a convenient breakfast island for casual dining. The fully tiled shower room adds a touch of luxury to the space, making it a comfortable and contemporary living environment.