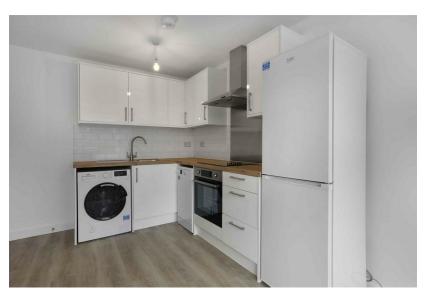

### Description

- Brand New Apartment
- One Bedroom
- Purpose Built
- Allocated Parking
- Ground Floor
- Fitted Kitchen
- EPC Rating : E
- Council Tax Band : TBC

## Just Centro's Opinion...

Welcome to this charming brand new one bedroom apartment located on Lewis Road in Sutton. This delightful ground floor flat boasts a cosy living/dining area with a fitted kitchen, one double bedroom and a shower room.