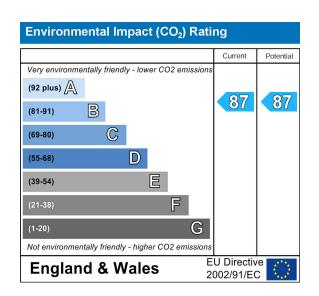

#### **EPC** Graph

## Description

- Top Floor Apartment
- Balcony
- Allocated parking
- Lift Access
- Modern Decor
- Built In Storage
- EPC Rating : C
- Council Tax Band : C

# What you need to know

- Term: 12 months
- Rent: £1350pcm exclusive of bills
- Security deposit: £1557.00
- Council Tax band: C
- Energy Rating: C