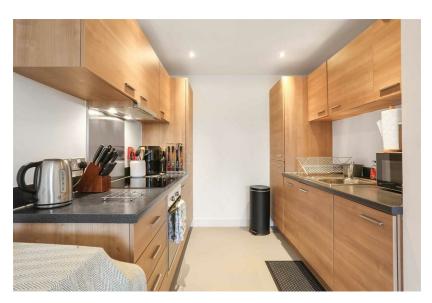

#### Just Centro's Opinion...

A modern top floor one bedroom apartment located to the rear of the building with clear views over the skyline.

Accommodation comprises open plan kitchen/lounge with access to balcony, bedroom with built in wardrobe and a three piece bathroom suite with shower over bath.

#### Additional Photos