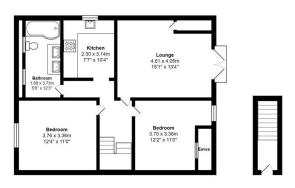

## What you need to know

- Term: 12 months
- Rent: £1600pcm exclusive of bills
- Security deposit: £1846.00
- Council Tax Band C
- Energy Rating: C

Floor Plan

Manor Park Road, SM1 4AH

Il measurements are approximate and for display purposes or