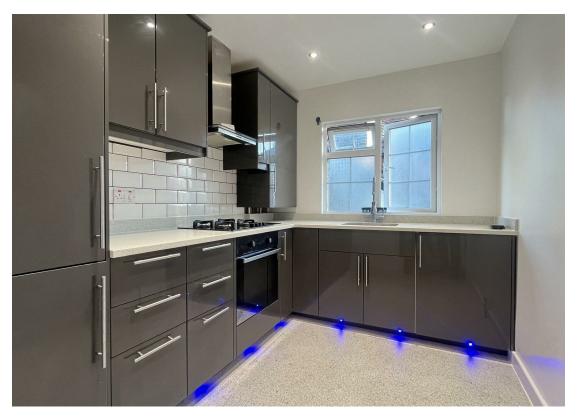

### Description

- Conversion Apartment
- 2nd Floor
- Two Double Bedrooms
- Spacious Lounge
- Modern Kitchen
- Off-Street Parking
- Great Location
- EPC Rating CCouncil Tax Band C

Step inside to discover a modern separate kitchen, a stylish bathroom, and a spacious lounge that opens up to a lovely Juliet balcony.

The location of this apartment is truly unbeatable. Just a 5-minute stroll will take you to Sutton rail station, making commuting a breeze. Additionally, being situated next to the shops and bars of Sutton High Street means you'll never be far from amenities.