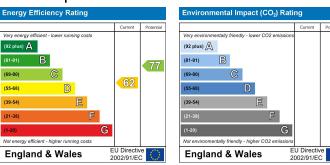

## **EPC** Graph

## What you need to know

- Term: 12 months
- Rent: £1200pcm exclusive of bills
- Security deposit: £1384.00
- Council Tax Band A
- Energy Rating: D