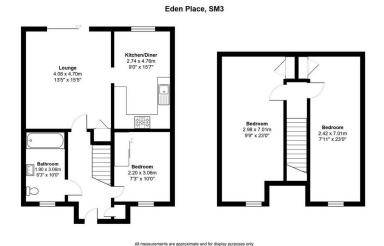

## Description

- Three bedroom semi-detached house
- Allocated Parking
- Spacious lounge
- Modern kitchen with appliances
- Downstairs bathroom
- Unfurnished
- Energy Rating: B
- Council Tax band: D

### What you need to know

- Term: 12 months
- Rent: £2100pcm exclusive of bills
- Security deposit: £2423.00
- Energy Rating: B
- Council Tax band: D

Floor Plan Additional Photos

Upstairs, you'll find two generously sized double bedrooms, providing ample space for relaxation and rest. The downstairs area boasts a convenient bathroom and a third double bedroom, offering flexibility and comfort for residents.

Conveniently situated just off London Road, this property is within easy reach of local transport links, schools, and shops. The inclusion of gas central heating, double glazing throughout, off-street parking, a private rear garden, and solar panels for electricity further enhance the appeal of this home.