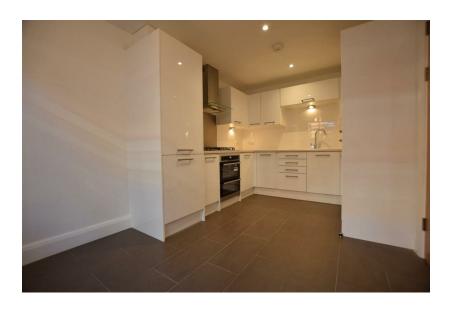

## Description

- Three bedroom semi-detached house
- Allocated Parking
- Spacious lounge
- Modern kitchen with appliances
- Downstairs bathroom
- Unfurnished
- Energy Rating: B
- Council Tax band: D

# Just Centro's Opinion...

Nestled in the charming Eden Place of Cheam, this delightful three-bedroom home is a true gem waiting to be discovered. As you step inside, you are greeted by a spacious lounge that seamlessly flows into a private garden. The fully fitted kitchen/diner is ideal for simply enjoying a quiet meal with loved ones.