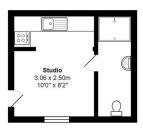

#### What you need to know

- Term: 6 months
- Rent: £900pcm exclusive of bills
- Security deposit: £1038
- Council Tax Band A
- Energy Rating: C

Floor Plan

Cedar Road, SM2 5DG

All measurements are approximate and for display purposes only

# All dimensions and measurements are approximate and for guidance only.