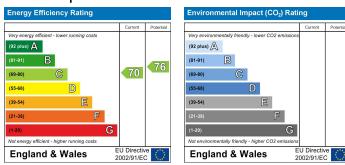

# **EPC** Graph

#### What you need to know

- Term: 6 months
- Rent: £900pcm exclusive of bills
- Security deposit: £1038
- Council Tax Band A
- Energy Rating: C

Floor Plan

Cedar Road, SM2 5DG

All measurements are approximate and for display purposes only