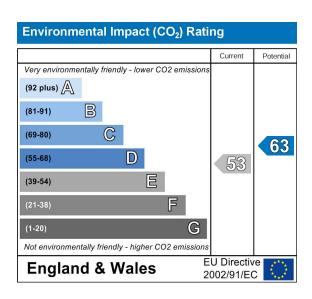

#### Location

From Sutton Station head towards Belmont along Brighton Road and about half way down take a left on to Chiltern Road.

### Location Map



# £3,350 Per Month - 28th February 2025 Chiltern Road, Sutton, SM2 5RD



#### Description

- Detached Family Home
- Four Bedrooms
- Two Bathrooms
- Two Reception Rooms
- Conservatory
- Driveway Parking
- Garage
- Beautiful Garden
- Council Tax Band G
- Energy Rating: (D)

#### **Features**

- Gas Central Heating
- Double Glazing
- Wood Flooring

### What you need to know

- Term: 12 months
- Rent: £3350pcm exclusive of bills
- Security deposit: £3865.00
- Council Tax Band G
- Energy Rating: (D)





#### **EPC Graph**





# Just Centro's Opinion...

Located on one of South Sutton's most desirable residential roads you will find this stunning 4 bedroom extended detached family home just waiting to be discovered.

The property benefits from three reception areas, modern open plan kitchen with views of the tranquil rear garden, off road parking for several cars & integral garage. Upstairs you are presented with 4 bedrooms, jack & Jill en-suite to bedrooms 1 & 2, plus a 4 piece bathroom suite off the landing.

The property is located just 0.6 miles from Belmont station offering Southern services into London & is just a mile from Sutton mainline station offering both Southern & Thameslink services.

Sutton high street & town centre offers plenty of shops, restaurants & leisure facilities & with Schools in the