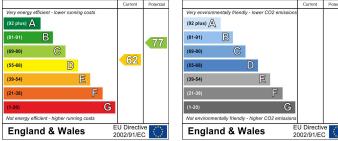

#### Description

- Detached House
- Four Bedrooms
- Two Bathrooms
- Off Street Parking
- Stunning Rear Garden
- Close To Schools
- Council Tax Band F
- EPC Rating D

## What you need to know

- Term: 12 months
- Rent: £3500.00pcm exclusive of bills
- Security deposit: £4038.00
- Council Tax Band: F
- Energy Rating: D

£3,500 Per Month - 18th January 2025