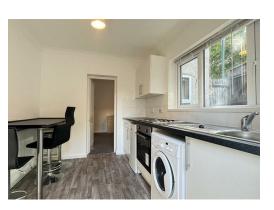

### Description

- Studio Apartment
- Ground Floor
- Private Garden
- Separate Kitchen
- Separate Shower-Room
- Furnished
- Great Location
- EPC Rating D
- Council Tax A

This ground floor apartments offers you spacious living area, a separate shower-room and a separate fitted kitchen with electric cooker, fridge and washing machine.

There is parking available at the side on a first come first served basis, gas central heating, full double glazing, carpeted rooms and neutral decor.