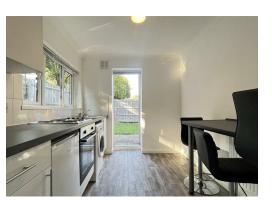

This ground floor apartments offers you spacious living area, a separate shower-room and a separate fitted kitchen with electric cooker, fridge and washing machine.

There is parking available at the side on a first come first served basis, gas central heating, full double glazing, carpeted rooms and neutral decor.