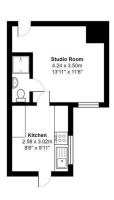

## What you need to know

- Term: 6 months
- Rent: £1100pcm exclusive of bills
- Security deposit: £1269.00
- Council Tax Band A
- Energy Rating: D

Floor Plan
Additional Photos

All measurements are approximate and for display purposes only

# All dimensions and measurements are approximate and for guidance only.